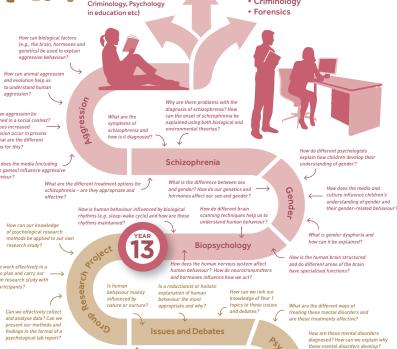

## Further education courses:

- Neuroscience
- Clinical Psychology Psychology (e.g. Psychology,
- Psychology with Criminology, Psychology
- Sports and Excerise Psychology
- Criminology

Social Influence

How do the beliefs of minority groups end up affecting the beliefs of many?

Do childhood attachments affect adult relationships?

Research Methods

How do we ensure psychological research js reliable, valid, and ethical?

Approaches in Psychology