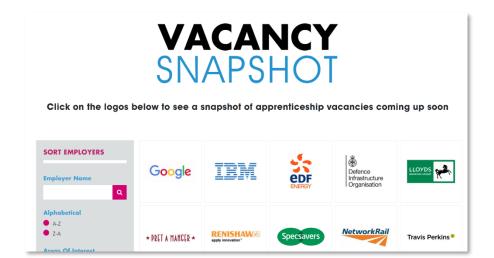

#### The range of apprenticeships

Supported by National Apprenticeship Service

And many more....

Which employers offer apprenticeships?

**British Gas** 

Cabinet Office

**BAE SYSTEMS** 

### Look inside the company!

National Apprenticeship

Service