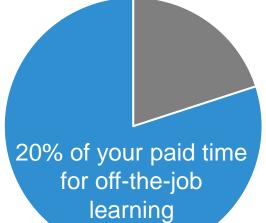

#### The truth about apprenticeships

EARN A
SALARY

90% STAY IN WORK

**POST-APPRENTICESHIP** 

Social life?

GAIN A

DEGREE

NO FEES TO PAY